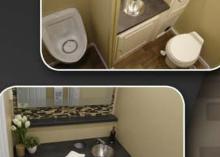

Sophisticated design meets functionality in the Midtown Series. A tiled wall is the highlight of this interior, and is sure to impress at any event where style is essential. The stunning accents, 6-panel, locking interior doors and designer woodgrain flooring makes the Midtown Series an upscale offering that will exceed expectations.

## **Midtown Series Features**

- Gel, Subway Tile Accent Wall
- Custom Etched Mirror
- Custom Cabinets
- Seamless Graffiti Resistant Walls
- Solid Surface Counter Tops
- Stainless Sinks
- 6 Panel Doors